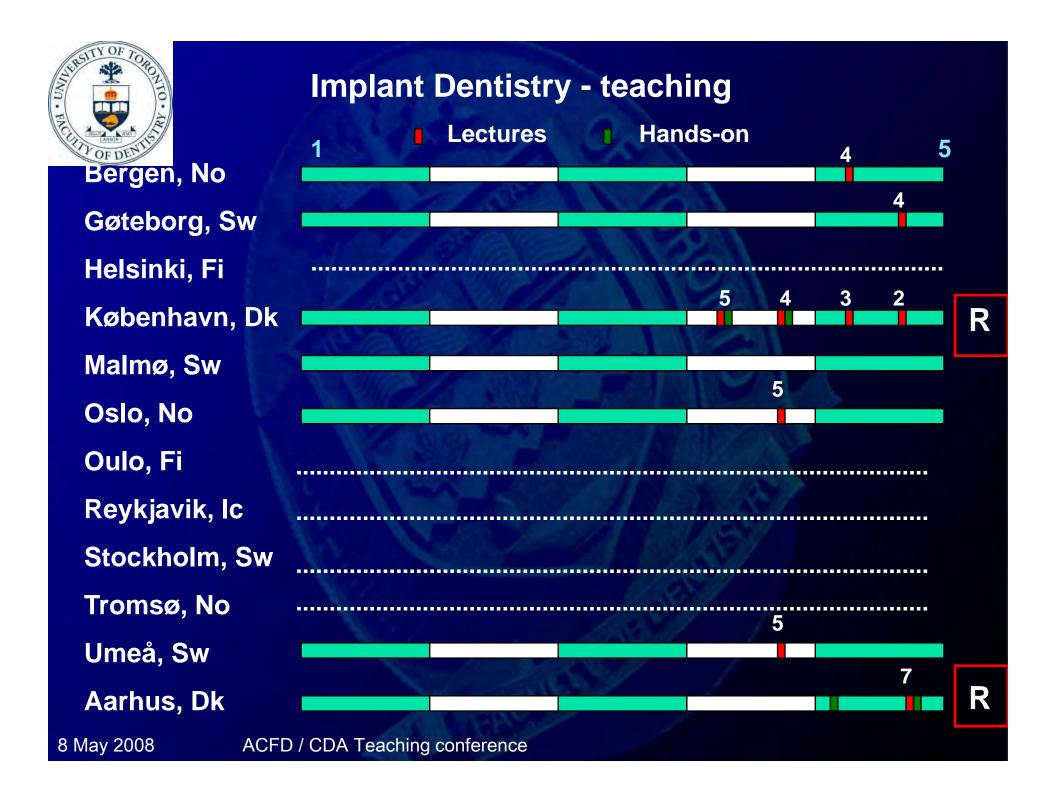

# Postgraduate teaching situation

| 65   | TY OF TO  |      |
|------|-----------|------|
| (30) | *         | 83   |
| 5    | <u>dh</u> | 10   |
| •    |           | 1.*1 |