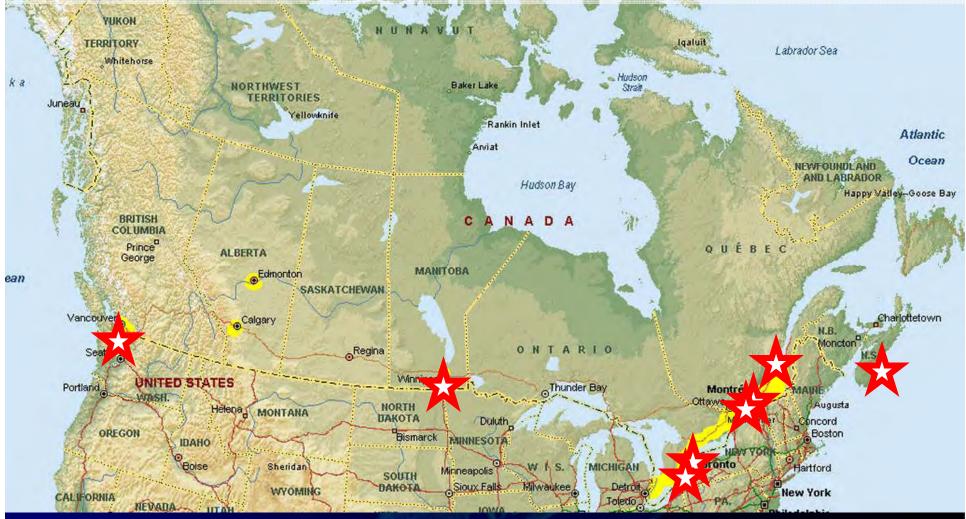

| 8              | 90            | 200           |
| Dentist : Periodontists           | 62             | 8-             |                | 34             | 48            | 38            |
| Prosthodontists                   | 171            | 0              |                | 6              | 55            | 200           |
| Dentist:Prosthodontists           | 107            | _              |                | 45             | 78            | 38            |
| Denturists                        | 2225           | 460            | 346            | 5              | 0             | 0             |
| Dentists: Denturists / CDA        | Reach ng confe | 11<br>erer ce  | 13             | 54             |               |               |

# (Public) postgraduate teaching institutions in Canada



\*Source: CDA: http://www.cda-adc.ca/en/cda/cdac

Whichorage



# Public postgraduate teaching institutions in the 5 Nordic countries





- University affiliated
- 2. Manufacturers
- 3. Manufacturers & distributors
- 4. Interest associations
- 5. Private enterprises





# CE programs: quality? The providers

# Academy of General Dentistry: PACE

Appeals

## American Dental Association: CERP



of General Dentistry

PACE
Program Approval for
Continuing Education

| Prog | ram Approval for Continuing Education (PACE)       |  |
|------|----------------------------------------------------|--|
|      | oses and Goals of the Program                      |  |
|      | bility                                             |  |
|      | delines for Joint Program Provider Approval        |  |
|