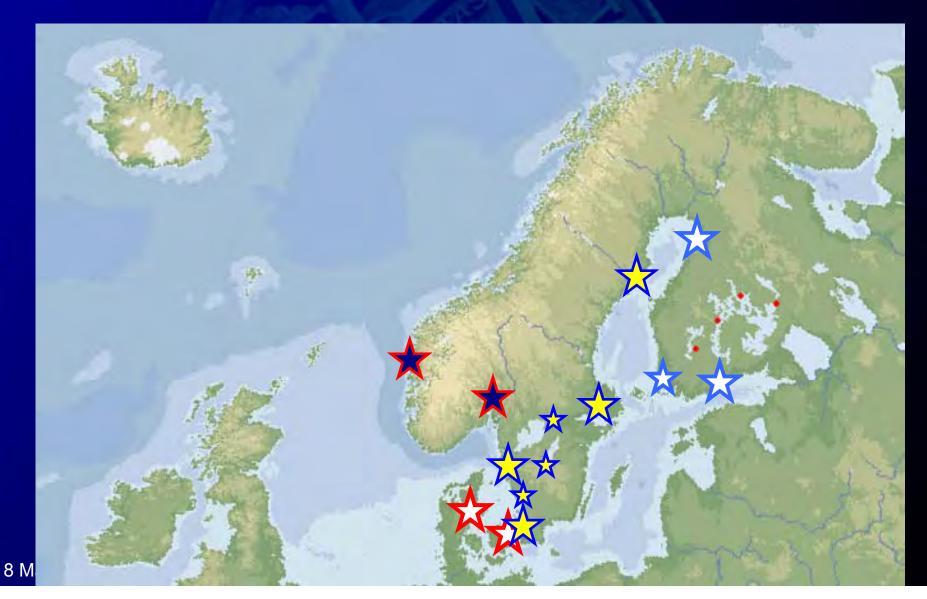

#### Approved implants – Nordic countries

= approved for sale in Europe

Finnish Implant Register 1994 – 2004

8 May 2008

ACFD / CDA Teaching conference