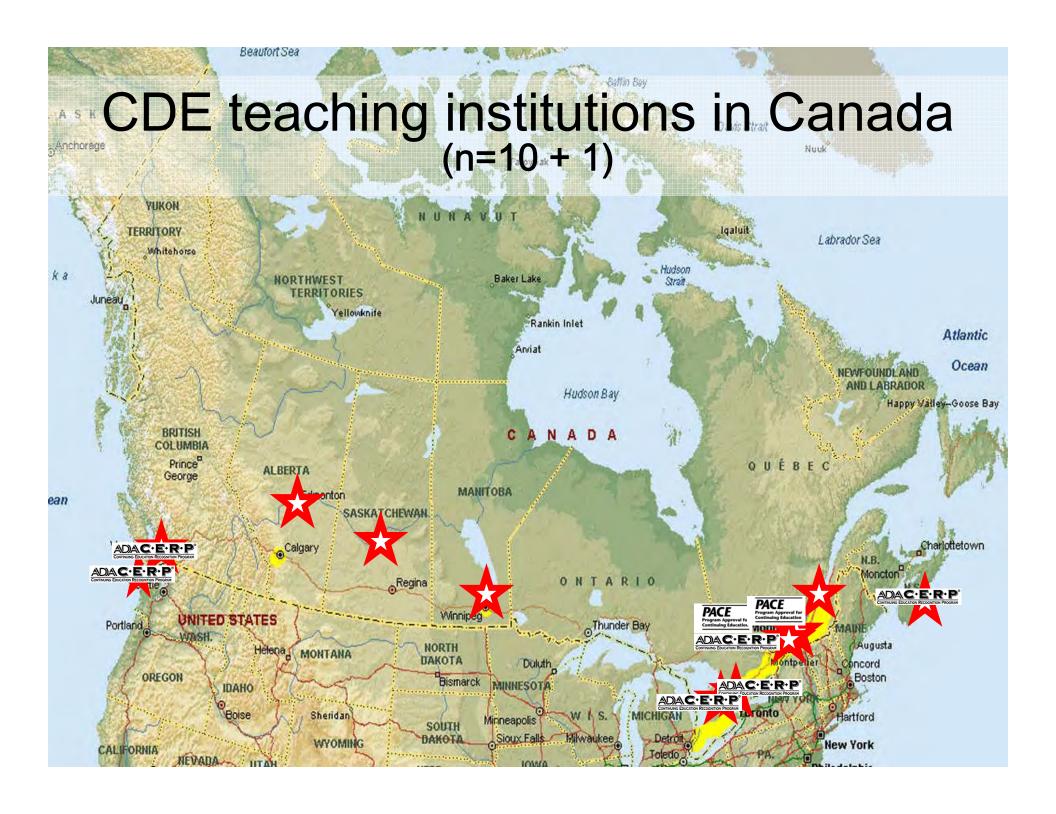

# (Public) postgraduate teaching institutions in Canada

\*Source: CDA: http://www.cda-adc.ca/en/cda/cdac

Whichorage